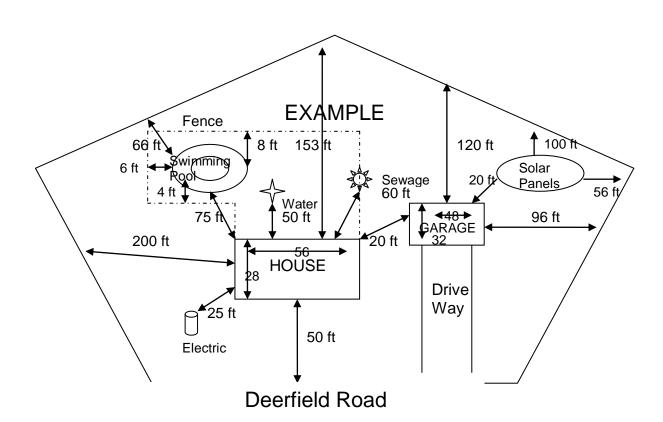

## SITE PLAN REQUIREMENTS FOR RESIDENTIAL FENCE PROJECTS

#### The Site Plan drawing shall be submitted on $8 \frac{1}{2} X 11$ paper and shall include:

- Distance from property lines and roadway and any other structures on the property.
- Show the width and length of the proposed fence.